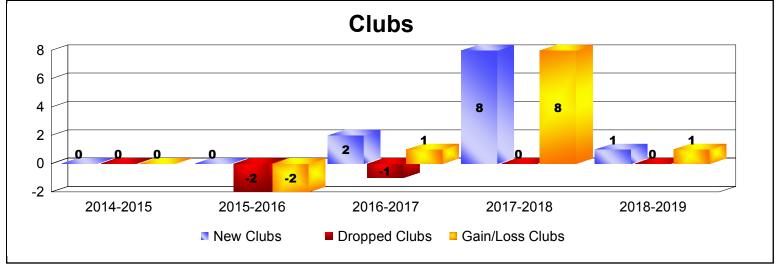

District 300C2 As of June 2019 Cumulative

| Year      | New<br>Clubs | Dropped<br>Clubs | Gain/<br>Loss<br>Clubs | New<br>Members | Charter<br>Members | Reinstate<br>Members | Transfer<br>Members | Total<br>Member<br>Added | Total<br>Members<br>Dropped | Gain/<br>Loss<br>Members |
|-----------|--------------|------------------|------------------------|----------------|--------------------|----------------------|---------------------|--------------------------|-----------------------------|--------------------------|
| 2014-2015 | 0            | 0                | 0                      | 796            | 1                  | 11                   | 7                   | 815                      | -552                        | 263                      |
| 2015-2016 | 0            | -2               | -2                     | 848            | 0                  | 28                   | 4                   | 880                      | -880                        | 0                        |
| 2016-2017 | 2            | -1               | 1                      | 751            | 83                 | 11                   | 10                  | 855                      | -791                        | 64                       |
| 2017-2018 | 8            | 0                | 8                      | 923            | 339                | 23                   | 6                   | 1291                     | -1473                       | -182                     |
| 2018-2019 | 1            | 0                | 1                      | 1033           | 41                 | 21                   | 12                  | 1107                     | -1128                       | -21                      |
| Average   | 2            | -1               | 2                      | 870            | 93                 | 19                   | 8                   | 990                      | -965                        | 25                       |