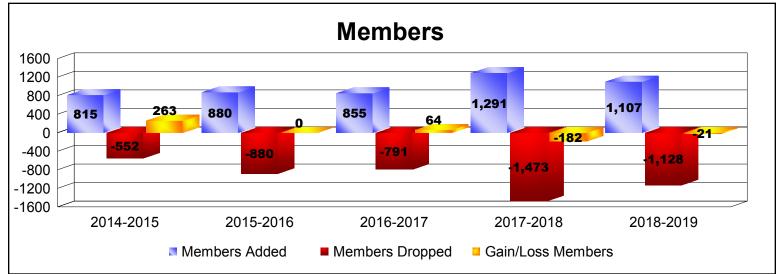

District 300C2 As of June 2019 Cumulative

| Year      | New<br>Clubs | Dropped<br>Clubs | Gain/<br>Loss<br>Clubs | New<br>Members | Charter<br>Members | Reinstate<br>Members | Transfer<br>Members | Total<br>Member<br>Added | Total<br>Members<br>Dropped | Gain/<br>Loss<br>Members |
|-----------|--------------|------------------|------------------------|----------------|--------------------|----------------------|---------------------|--------------------------|-----------------------------|--------------------------|
| 2014-2015 | 0            | 0                | 0                      | 796            | 1                  | 11                   | 7                   | 815                      | -552                        | 263                      |
| 2015-2016 | 0            | -2               | -2                     | 848            | 0                  | 28                   | 4                   | 880                      | -880                        | 0                        |
| 2016-2017 | 2            | -1               | 1                      | 751            | 83                 | 11                   | 10                  | 855                      | -791                        | 64                       |
| 2017-2018 | 8            | 0                | 8                      | 923            | 339                | 23                   | 6                   | 1291                     | -1473                       | -182                     |
| 2018-2019 | 1            | 0                | 1                      | 1033           | 41                 | 21                   | 12                  | 1107                     | -1128                       | -21                      |
| Average   | 2            | -1               | 2                      | 870            | 93                 | 19                   | 8                   | 990                      | -965                        | 25                       |